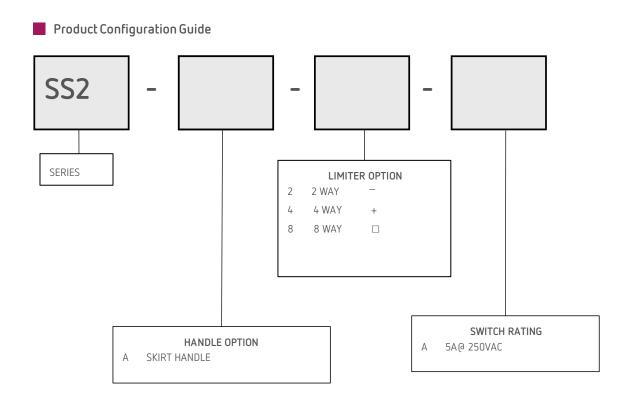

## Specification

| MECHANICAL (X & Y AXIS)                                                                   |                                                  |  |
|-------------------------------------------------------------------------------------------|--------------------------------------------------|--|
| Angle Of Movement                                                                         | 24° (12° Each Direction)                         |  |
| Expected Life Cycles                                                                      | 1 million                                        |  |
| Centering                                                                                 | Spring Return                                    |  |
| Switch mechanism                                                                          | Snap action                                      |  |
| Limiter options                                                                           | 2 (-), 4 (+) or 8 (□)                            |  |
| Max. Vertical load                                                                        | 356 N (80 lbF)                                   |  |
| Max. Horizontal load                                                                      | 98 N (22 IbF*)                                   |  |
| * Measured 38.10 mm (1.50") Above Panel Surface                                           |                                                  |  |
|                                                                                           |                                                  |  |
|                                                                                           |                                                  |  |
| ELECTRICAL                                                                                |                                                  |  |
|                                                                                           | 2, 4 or 8                                        |  |
| ELECTRICAL                                                                                | 2, 4 or 8<br>momentary                           |  |
| ELECTRICAL<br>Number of switches                                                          |                                                  |  |
| ELECTRICAL<br>Number of switches<br>Switch function                                       | momentary                                        |  |
| ELECTRICAL<br>Number of switches<br>Switch function<br>Nominal current                    | momentary<br>see options (5A standard)           |  |
| ELECTRICAL<br>Number of switches<br>Switch function<br>Nominal current<br>Maximum voltage | momentary<br>see options (5A standard)<br>250VAC |  |