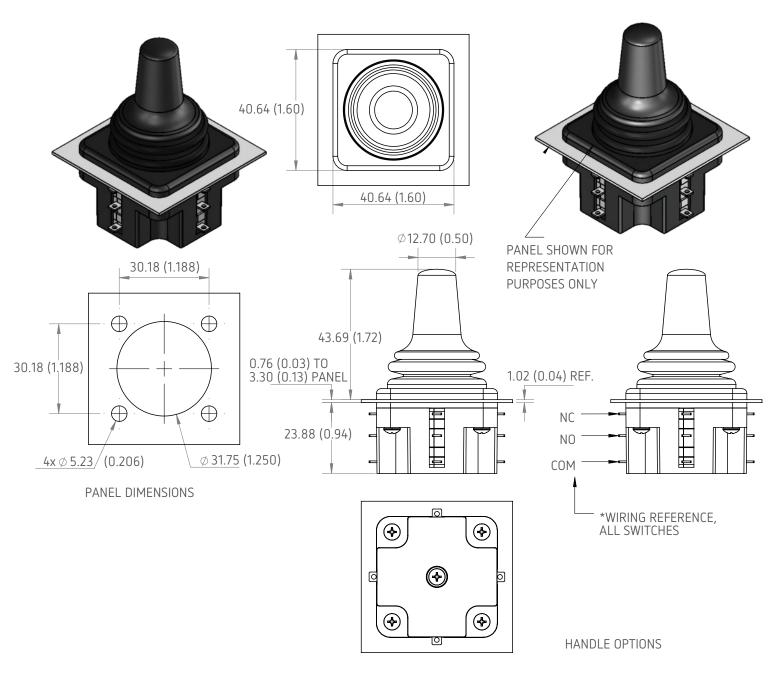

Mounting Options

Dimensions in millimeters (inches).

Page 3/3

08.2019 | versid

The information provided herein is to the best of our knowledge true and accurate, it is provided for guidance only. All specifications are subject to change without prior notification. Althen Controls – Your expert partner for customized joystick controllers, footpedals, and position feedback sensors. Althen stands for high quality solutions, flexibility in customization, and is known for its long experience.